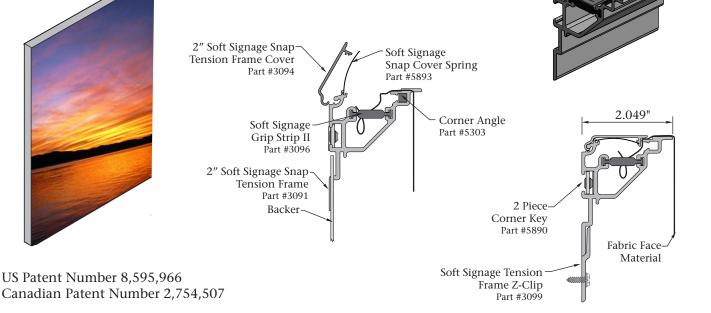

## 2" Soft Signage Snap Tensioning System

Ideal for all dye-sublimation and direct printed fabrics

| # T        | Part                                             | Part<br>Number  | Length           | Finish                 |
|------------|--------------------------------------------------|-----------------|------------------|------------------------|
| Í,         | 2" Soft Signage Snap Tension Frame               | 3091            | 20'-0"           | Mill                   |
| <b>F</b> ~ | 2" Soft Signage Snap Tension Frame Cover         | 3094<br>3094A   | 20'-0"<br>20'-0" | Mill<br>Clear Anodized |
| <b>H</b>   | Soft Signage Grip Strip II                       | 3097            | 12'-2"           | Black                  |
| }          | Soft Signage Tension Frame Z-Clip                | 3099            | 12'-0"           | Mill                   |
|            | 2 Piece Corner Key                               | 5890            |                  |                        |
|            | Corner Angle (2" x 2" x 3/16")                   | 5303            | 3/16"            |                        |
|            | Soft Signage Snap Cover Spring                   | 5893            |                  |                        |
|            | <b>Bundled</b> -<br>Frame, Cover, and Grip Strip | B3091<br>B3091A | 10'-0"<br>10'-0" | Mill<br>Clear Anodized |
|            |                                                  |                 |                  |                        |